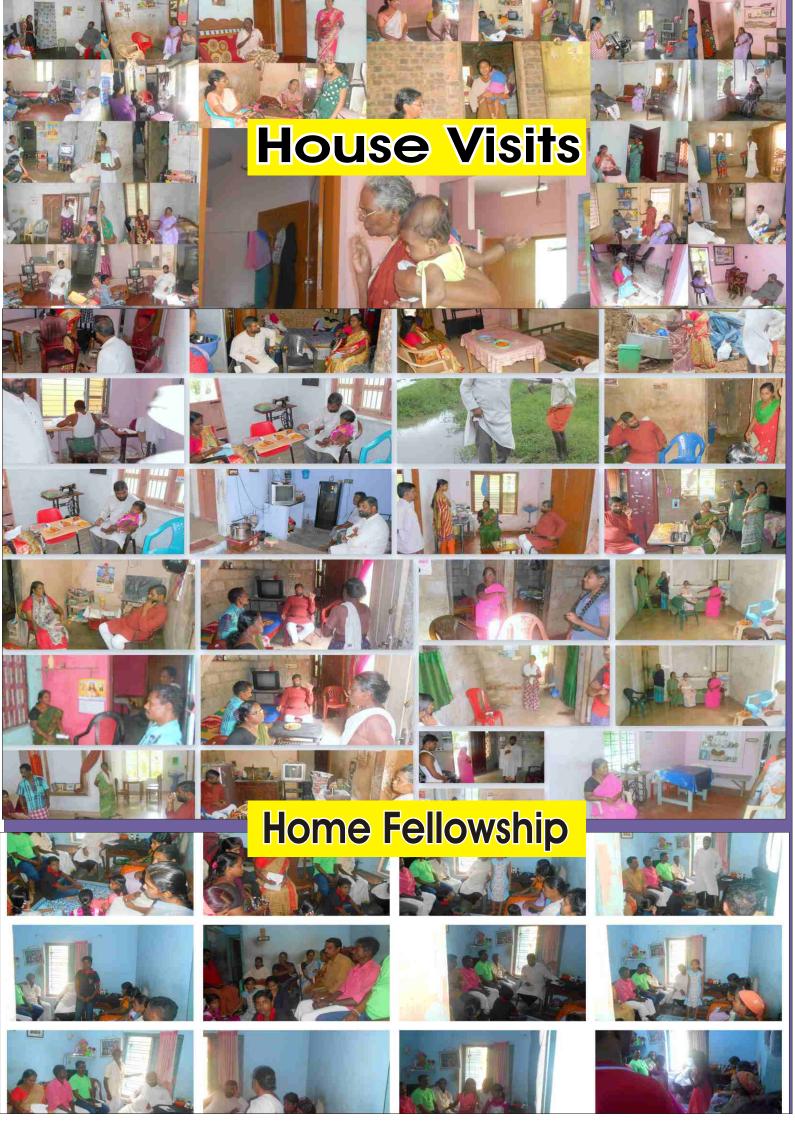

It is indeed great pleasure to bring you the report of Snehatheeram for the month of June and July,2016.

As Snehatheeram project covers a large area, it is very difficult to reach every family easily. In the month of June and July, we concentrated more on covering our houses. We could visit 61 houses during these months.

Fellowship meetings were held at J M M S t u d y C e n t r e , Mannanthathala on 13<sup>th</sup> June, 2016 and 7<sup>th</sup> July 2016. More than 55 members attended the same. Manjalummudu Area fellowships were held at Manjalummudu on 17<sup>th</sup> June,2016 and 9<sup>th</sup> July,2016. More than 110 members attended the meetings. Self Help Groups were met. Nutrition Kits were distributed in each fellowship.