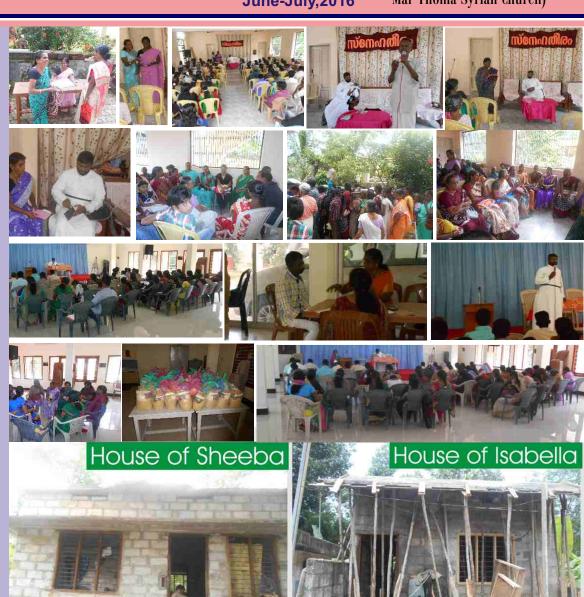

Fellowship meetings were held at J M M S t u d y C e n t r e , Mannanthathala on 13<sup>th</sup> June, 2016 and 7<sup>th</sup> July 2016. More than 55 members attended the same. Manjalummudu Area fellowships were held at Manjalummudu on 17<sup>th</sup> June,2016 and 9<sup>th</sup> July,2016. More than 110 members attended the meetings. Self Help Groups were met. Nutrition Kits were distributed in each fellowship.

Vincent one of the Family members of Snehatheeram (H/O Thankarani, Midalakadu) died on 25th June. We attended the funeral service. We give our great condolences to Thankarani and her family. Mrs. Suseela Thomas (W/o Mr. Thomas Mathew, convener Snehatheeram) died on 12th June 2016. We extend our heartfelt condolence to Mr. Thomas Mathew (Convener) and the family.

House construction projects are in progress. Hopefully aiming to complete two houses in September.

Thanking all those who extend their prayer and support to snehatheeram which enrich our mission towards the people living with HIV/AIDS.