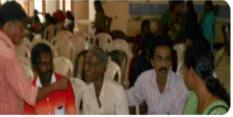

### Manjalummudu Family Fellowship

Manjalummudu Family Fellowship was held on 21st March 2015. 90 families participated in the fellowship. Children performed special programmes. It was a time of prayer and Fellowship. Nutrition Kits were distributed after the fellowship. Self Help Groups were met. Mr. Joseph Nadarajan , a member of Snehatheeram shared the word of God. Rev, Cherian Varghese and family were the chief guests. Interactive sessions were arranged in the meeting for making more lively.

### Mannanthala Family Fellowship

21.03.2015

Mannanthala Family Fellowship was held on 17th March 2015 at JMM study centre, Mannanthala. Mrs. Susamma George Mathew and Mrs. Vincy Jose participated in meeting and gave leadership. Separate counseling sessions were arranged for the members who are in need. Nutrition Kits were distributed after the fellowship.