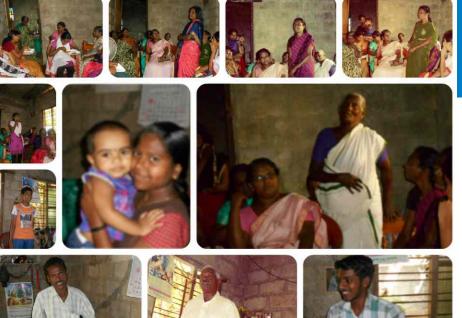

### Manjalummudu Family Fellowship

Manjalummudu Family Fellowship was held on 21st March 2015. 90 families participated in the fellowship. Children performed special programmes. It was a time of prayer and Fellowship. Nutrition Kits were distributed after the fellowship. Self Help Groups were met. Mr. Joseph Nadarajan , a member of Snehatheeram shared the word of God. Rev, Cherian Varghese and family were the chief guests. Interactive sessions were arranged in the meeting for making more lively.

### Mannanthala Family Fellowship

21.03.2015

Mannanthala Family Fellowship was held on 17th March 2015 at JMM study centre, Mannanthala. Mrs. Susamma George Mathew and Mrs. Vincy Jose participated in meeting and gave leadership. Separate counseling sessions were arranged for the members who are in need. Nutrition Kits were distributed after the fellowship.

### **Home Fellowship**

Home fellowship of thanal group was arranged in the house of Kumari. Nayana. The meeting started at 3 pm. The members shared their experiences and concerns. Programmes of the children were arranged. 16 members participated in the prayer fellowship. Food was prepared in the house and shared.