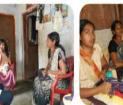

### Manjalummudu Family Fellowship

Manjalummudu Family Fellowship was held on 21st March 2015. 90 families participated in the fellowship. Children performed special programmes. It was a time of prayer and Fellowship. Nutrition Kits were distributed after the fellowship. Self Help Groups were met. Mr. Joseph Nadarajan , a member of Snehatheeram shared the word of God. Rev, Cherian Varghese and family were the chief guests. Interactive sessions were arranged in the meeting for making more lively.

### Mannanthala Family Fellowship

21.03.2015

Mannanthala Family Fellowship was held on 17th March 2015 at JMM study centre, Mannanthala. Mrs. Susamma George Mathew and Mrs. Vincy Jose participated in meeting and gave leadership. Separate counseling sessions were arranged for the members who are in need. Nutrition Kits were distributed after the fellowship.