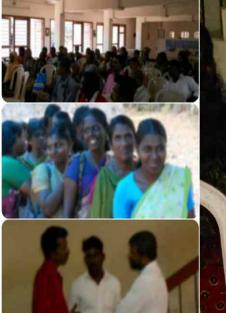

### Manjalummudu Family Fellowship

Manjalummudu Family Fellowship was held on 21st March 2015. 90 families participated in the fellowship. Children performed special programmes. It was a time of prayer and Fellowship. Nutrition Kits were distributed after the fellowship. Self Help Groups were met. Mr. Joseph Nadarajan , a member of Snehatheeram shared the word of God. Rev, Cherian Varghese and family were the chief guests. Interactive sessions were arranged in the meeting for making more lively.

### Mannanthala Family Fellowship

21.03.2015

Mannanthala Family Fellowship was held on 17th March 2015 at JMM study centre, Mannanthala. Mrs. Susamma George Mathew and Mrs. Vincy Jose participated in meeting and gave leadership. Separate counseling sessions were arranged for the members who are in need. Nutrition Kits were distributed after the fellowship.